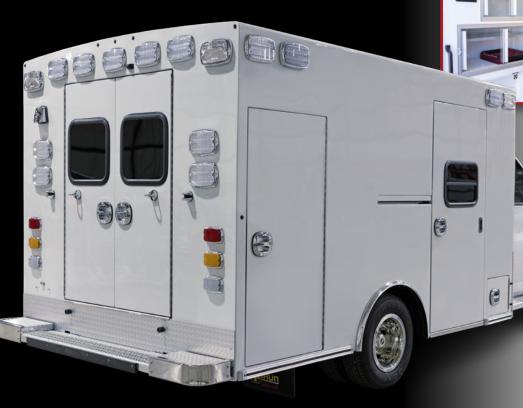

## DEPENDABLE PERFORMANCE IN A COMPACT DESIGN

The Express delivers proven Braun reliability with measurable advantages—the efficient 144" module significantly reduces operational costs through decreased downtime and lower maintenance requirements.

Available as a Type III configuration with two versatile chassis options, the Express provides the performance your department demands without stretching your financial resources.