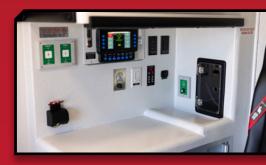

#### **CUSTOMIZABLE CRAFTSMANSHIP**

FULLY CUSTOMIZABLE Your vehicle, your way with options to match your every need TWO CHASSIS OPTIONS Choose the right chassis with Ford or Chevy CUSTOMIZE FRONT ALS CABINET Optional MedVault narcotics locker