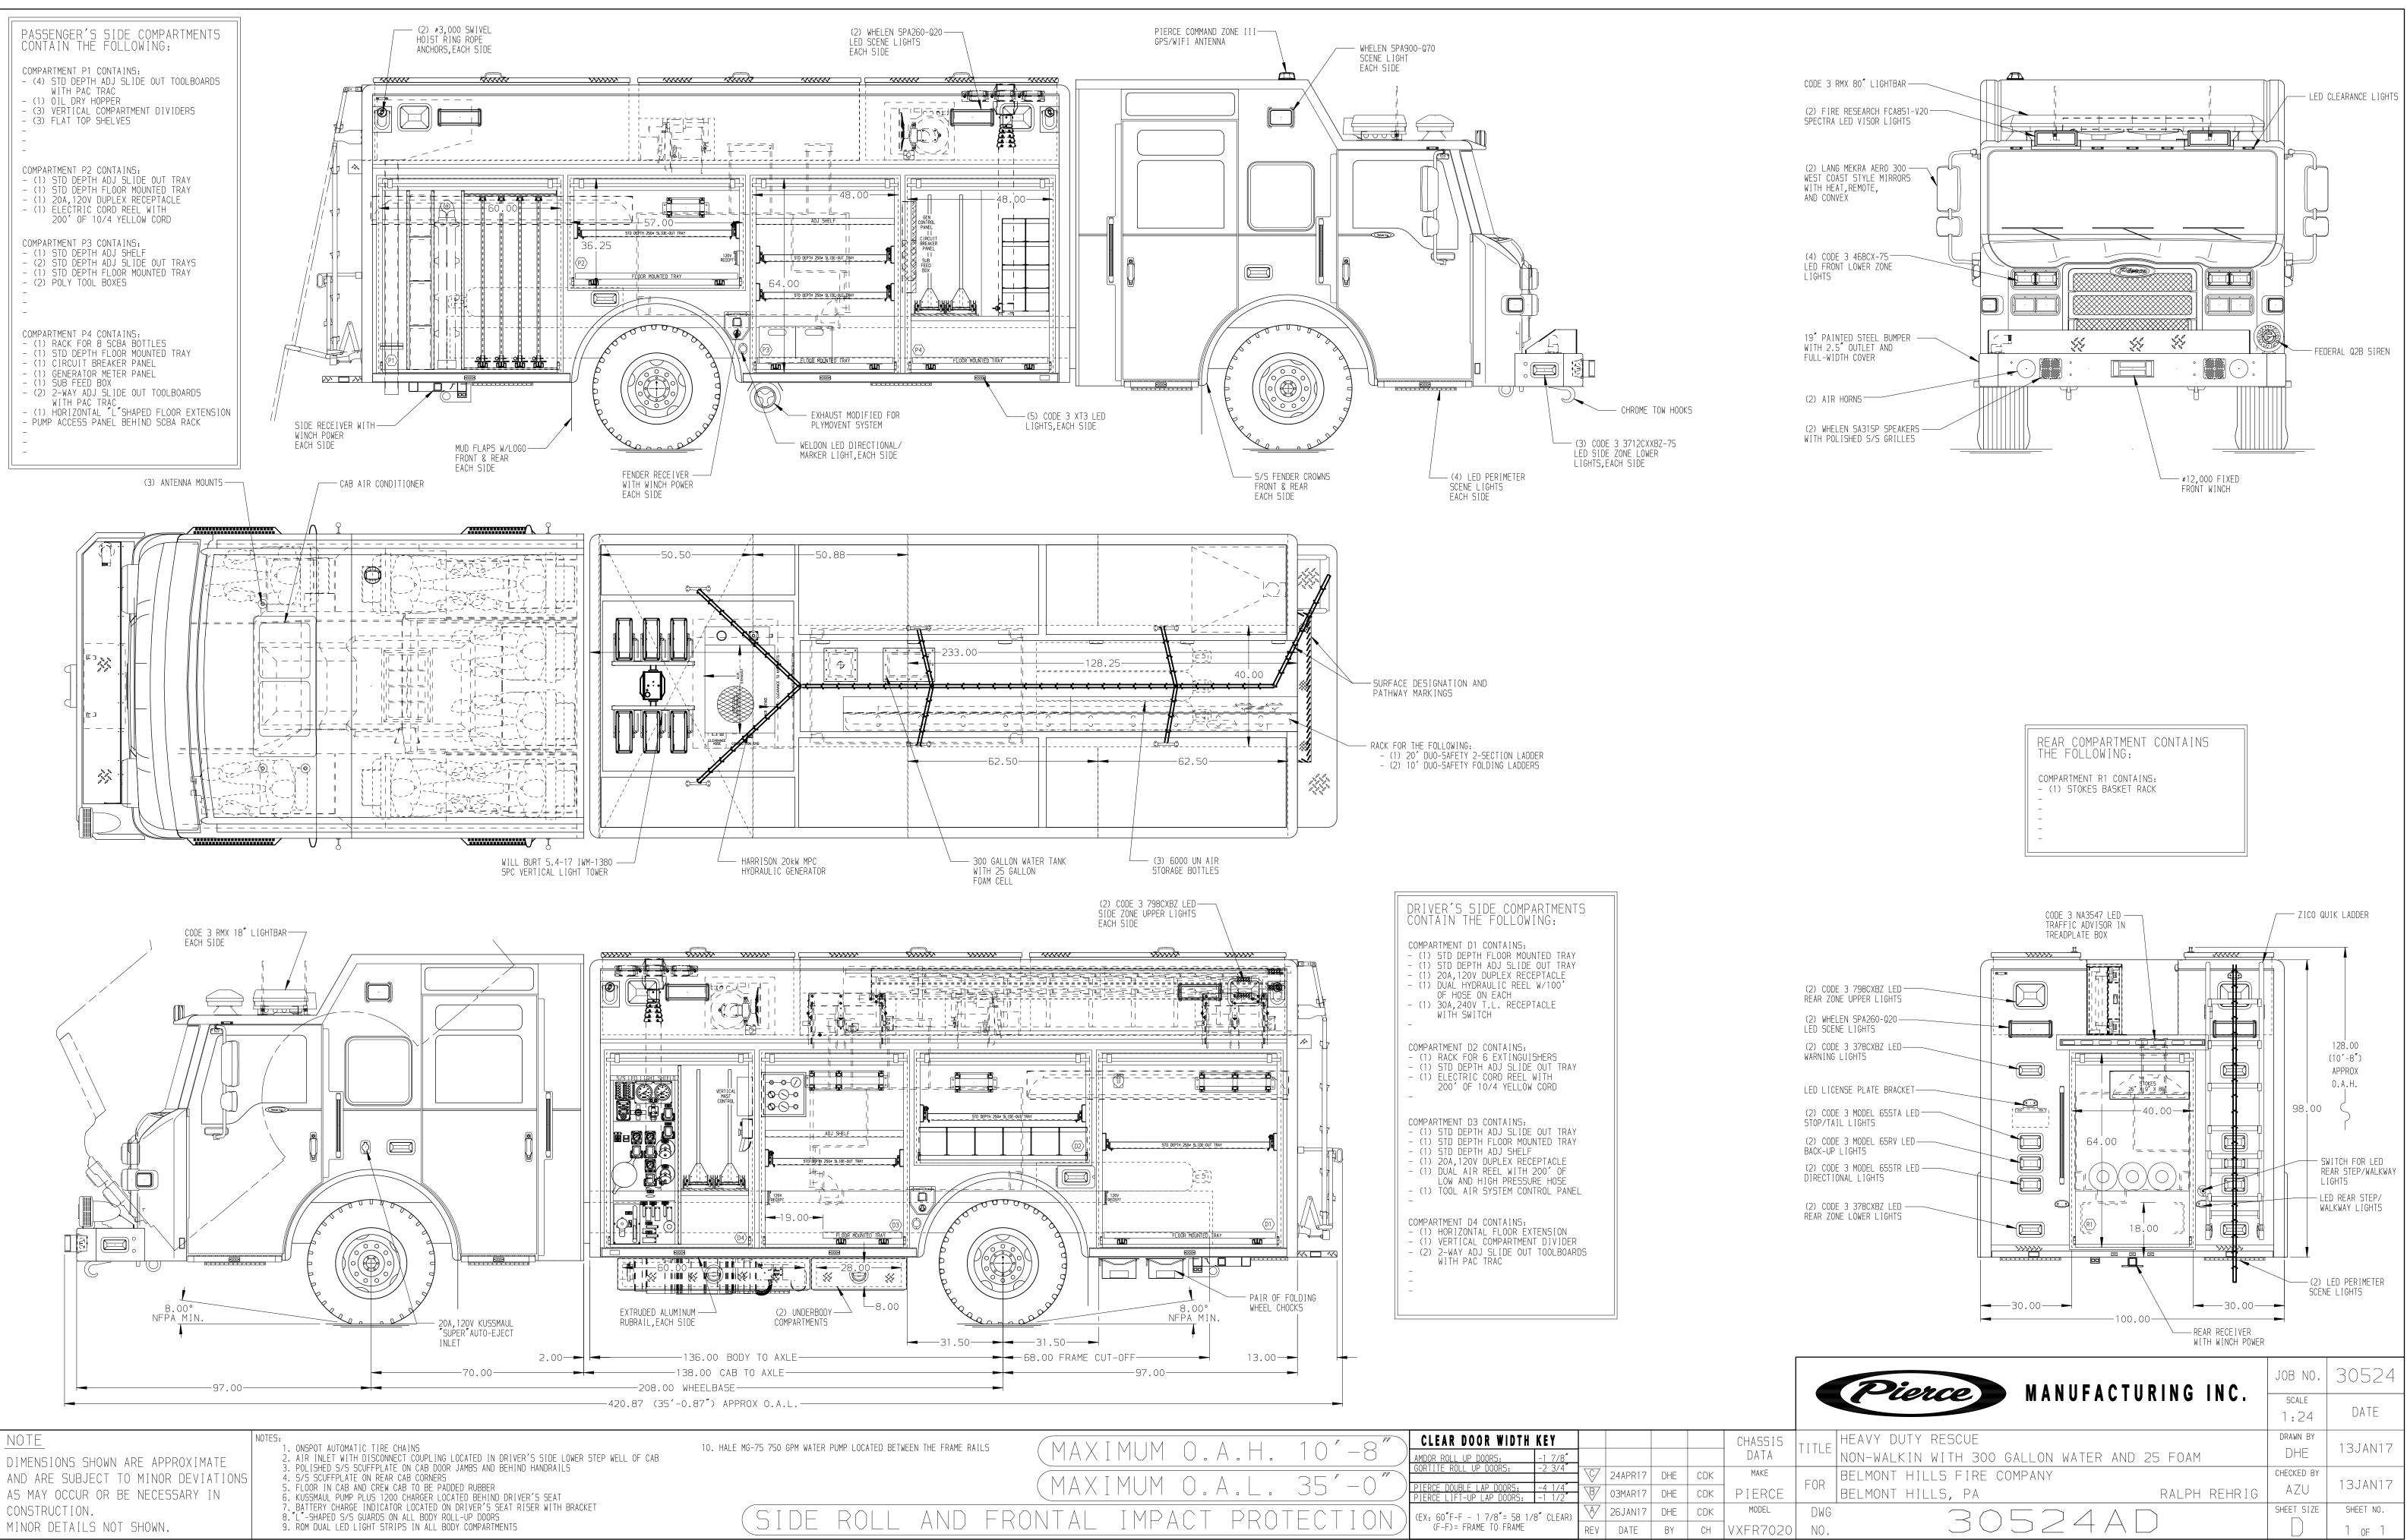

| BETWEEN THE FRAME RAILS | MAXIMUM     |                            | 10'-8"  | CLEAR DOOR WIDTH KEY                                                  |              |         |     |     | CHASSIS  |
|-------------------------|-------------|----------------------------|---------|-----------------------------------------------------------------------|--------------|---------|-----|-----|----------|
|                         |             |                            |         | AMDOR ROLL UP DOORS: -1 7/8"                                          |              |         |     |     | DATA     |
|                         |             | $\bigcirc$ $\land$ $\land$ |         | GORTITE ROLL UP DOORS: -2 3/4"                                        | $\nabla$     | 24APR17 | DHE | CDK | МАКЕ     |
|                         |             |                            | 35 -0   | PIERCE DOUBLE LAP DOORS: -4 1/4"<br>PIERCE LIFT-UP LAP DOORS: -1 1/2" | $\mathbb{P}$ | 03MAR17 | DHE | CDK | PIERCE   |
|                         | DONTAL IMD  |                            | TECTION | (EX: 60"F-F - 1 7/8" = 58 1/8" CLEAR)                                 | $\forall$    | 26JAN17 | DHE | CDK | MODEL    |
| _ AND I                 | RUNIAL INF. | AUT FRU                    |         | (F-F)= FRAME TO FRAME                                                 | REV          | DATE    | ΒY  | СН  | VXFR7020 |