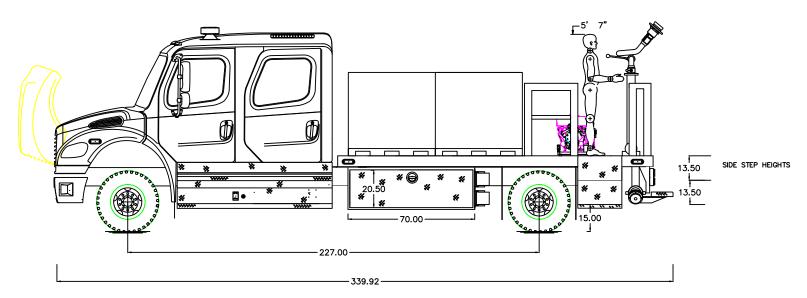

NOTE.
THIS DRAWING IS CONCEPTUAL AND IS NOT AN EXACT REPRESENTATION OF THE TRUCK DRAWN. DIMENSIONS SHOWN ARE APPROXIMATE AND ARE SUBJECT TO DEVIATION AS MAY OCCUR OR BE NECESSARY DURING CONSTRUCTION.

SOME DETAILS NOT SHOWN. DIMENSIONS ARE IN INCHES.

CUSTOM ALUMINUM FLAT BED DECK GUN FOAM EDUCTOR STATION FOAM TOTE STORAGE AND TRANSFER PUMP

|   | Figure 187 - MANUELCHIDING |        | JOB NO.           | B11131          |                 |
|---|----------------------------|--------|-------------------|-----------------|-----------------|
|   | Firematic Manufacturing    |        |                   | DATE            | MAR 10,<br>2021 |
|   | REVISION NOTES             | TITLE  | COMMERCIAL RESCUE | CHASSIS<br>DATA | FREIGHTLINER    |
| L |                            | 111122 | COMMERCIAL RESCUE |                 | CREW CAB        |
|   | A ORIGINAL                 |        | PITTSBURGH FD     | DRAWN BY        | K.ZIMMERLY      |
| ļ |                            | FOR    |                   | APPROVED BY     | D. HORTON       |
| ŀ | +                          | -      | PITTSBURGH, PA    | SHEET NO.       | 1/1             |