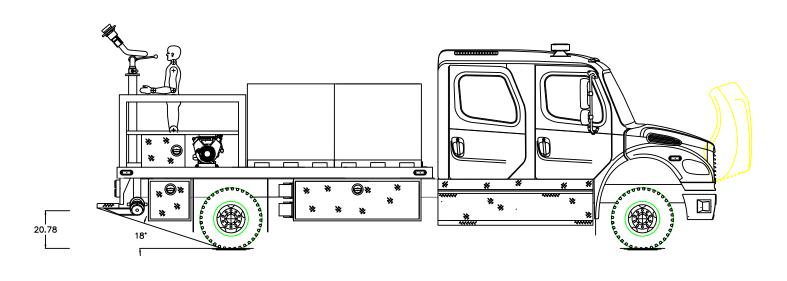

NOTE.
THIS DRAWING IS CONCEPTUAL AND IS NOT AN EXACT REPRESENTATION OF THE TRUCK DRAWN. DIMENSIONS SHOWN ARE APPROXIMATE AND ARE SUBJECT TO DEVIATION AS MAY OCCUR OR BE NECESSARY DURING CONSTRUCTION.

SOME DETAILS NOT SHOWN. DIMENSIONS ARE IN INCHES.

CUSTOM ALUMINUM FLAT BED DECK GUN FOAM EDUCTOR STATION FOAM TOTE STORAGE AND TRANSFER PUMP

|   | Figure 187 - MANUELCHIDING |        | JOB NO.           | B11131          |                 |
|---|----------------------------|--------|-------------------|-----------------|-----------------|
|   | Firematic Manufacturing    |        |                   | DATE            | MAR 10,<br>2021 |
|   | REVISION NOTES             | TITLE  | COMMERCIAL RESCUE | CHASSIS<br>DATA | FREIGHTLINER    |
| L |                            | 111122 | COMMERCIAL RESCUE |                 | CREW CAB        |
|   | A ORIGINAL                 |        | PITTSBURGH FD     | DRAWN BY        | K.ZIMMERLY      |
| ļ |                            | FOR    |                   | APPROVED BY     | D. HORTON       |
| ŀ | +                          | -      | PITTSBURGH, PA    | SHEET NO.       | 1/1             |