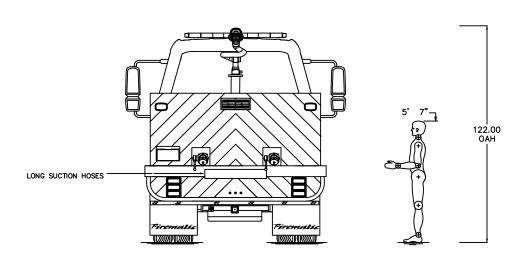

NOTE.
THIS DRAWING IS CONCEPTUAL AND IS NOT AN EXACT REPRESENTATION OF THE TRUCK DRAWN. DIMENSIONS SHOWN ARE APPROXIMATE AND ARE SUBJECT TO DEVIATION AS MAY OCCUR OR BE NECESSARY DURING CONSTRUCTION.

SOME DETAILS NOT SHOWN. DIMENSIONS ARE IN INCHES.

CUSTOM ALUMINUM FLAT BED DECK GUN FOAM EDUCTOR STATION FOAM TOTE STORAGE AND TRANSFER PUMP

|   | Figure 187 - MANUELCHIDING |        | JOB NO.           | B11131          |                 |
|---|----------------------------|--------|-------------------|-----------------|-----------------|
|   | Firematic Manufacturing    |        |                   | DATE            | MAR 10,<br>2021 |
|   | REVISION NOTES             | TITLE  | COMMERCIAL RESCUE | CHASSIS<br>DATA | FREIGHTLINER    |
| L |                            | 111122 | COMMERCIAL RESCUE |                 | CREW CAB        |
|   | A ORIGINAL                 |        | PITTSBURGH FD     | DRAWN BY        | K.ZIMMERLY      |
| ļ |                            | FOR    |                   | APPROVED BY     | D. HORTON       |
| ŀ | +                          | -      | PITTSBURGH, PA    | SHEET NO.       | 1/1             |