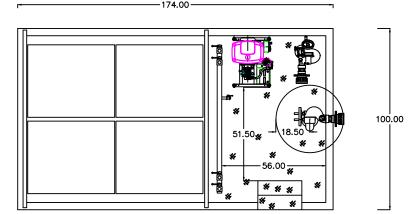

NOTE.
THIS DRAWING IS CONCEPTUAL AND IS NOT AN EXACT REPRESENTATION OF THE TRUCK DRAWN. DIMENSIONS SHOWN ARE APPROXIMATE AND ARE SUBJECT TO DEVIATION AS MAY OCCUR OR BE NECESSARY DURING CONSTRUCTION.

SOME DETAILS NOT SHOWN. DIMENSIONS ARE IN INCHES.

CUSTOM ALUMINUM FLAT BED DECK GUN FOAM EDUCTOR STATION FOAM TOTE STORAGE AND TRANSFER PUMP

|   | Figure 187 - MANUELCHIDING |        | JOB NO.           | B11131          |                 |
|---|----------------------------|--------|-------------------|-----------------|-----------------|
|   | Firematic Manufacturing    |        |                   | DATE            | MAR 10,<br>2021 |
|   | REVISION NOTES             | TITLE  | COMMERCIAL RESCUE | CHASSIS<br>DATA | FREIGHTLINER    |
| L |                            | 111122 | COMMERCIAL RESCUE |                 | CREW CAB        |
|   | A ORIGINAL                 |        | PITTSBURGH FD     | DRAWN BY        | K.ZIMMERLY      |
| ļ |                            | FOR    |                   | APPROVED BY     | D. HORTON       |
| ŀ | +                          | -      | PITTSBURGH, PA    | SHEET NO.       | 1/1             |